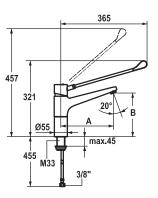

## KWC GASTRO

KWC-No.

Finish

24.501.103.000LLFLall chromeA 225, B 184, flexible connection hoses, with long lever

**24.501.104.000LLFL** all chrome

A 300, B 207, flexible connection hoses, with long lever

## **Commercial kitchen**

Lever mixer

- Socket 85 mm
- Swivel spout 160°
- Neoperl® Cascade®
- OptimalSpace ample space for washing or working
- KWC cartridge L 39 universal
- with ceramic discs
- flow rate and temperature continuously variable
  temperature and flow rate limitation
- Flexible connection hoses 3/8"
- Fastening by means of threaded sleeve M33 x 1.5
- Mounting hole size ø35 mm