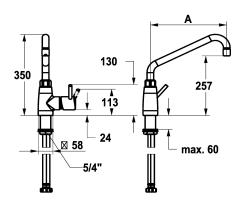

## Technical Data

| Flow rate              |  |
|------------------------|--|
| Connection             |  |
| Spout                  |  |
| Handling               |  |
| Color code             |  |
| Installation_type      |  |
| Faucet_typ             |  |
| Dimension Height       |  |
| Acoustic group         |  |
| Projection_A           |  |
| Dimension Water outlet |  |
| material               |  |

| 32.4 l/min (3 bar)        |  |
|---------------------------|--|
| Flexible connection hoses |  |
| swivel                    |  |
| side lever                |  |
| stainless steel           |  |
| Pillar installation       |  |
| Faucet                    |  |
| 350                       |  |
| Mains receiver1           |  |
| A 300                     |  |
| 257                       |  |
| stainless steel           |  |