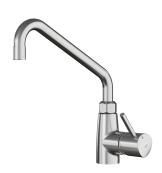

### KWC-No.

stainless steel, A 300, flexible connection hoses

- \* Lever mixer

  \* Swivel spout 360°

   with adjustable gland

   Jet regulator

  \* OptimalSpace ample space for washing or working

  \* KWC cartridge XL 46 high capacity

   with ceramic discs

- flow rate and temperature continuously variable - temperature limitation
  \* Flexible connection hoses ½" with transition to ¾"

- \* Flexible connection noses 72 \* With transition to 74 \* Fastening by means of threaded sleeve 1 1/4" \* Mounting hole size 042 mm \* To be ordered separately: Base 100 mm Z.539.000.700 or 300 mm Z.539.001.700