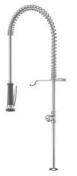

## **KWC GASTRO**

40-80 -400 ~1100 min 120 ~375

K.24.40.60.000C34

KWC-No.

all chrome

## Commercial kitchen

Vertical shut-off valve

- Suspension spring
- KWC CORONA metal handle, removable (cold water)
- TouchProtect anti-scald protection thanks to the "double skin" principle
- Pre-rinse spray
- with integrated delayed closing device to minimize water hammer
- with valve maintenance unit for cleaning
- SprayClean easy to clean and actively prevents limescale buildup
- SprayLock lockable jet spray
- PowerClean needle spray mode
- OptimalSpace ample space for washing or working
- Flat valves M20 x 1.25
- stainless steel valve seat
- Connecting thread ½"
- Mounting hole size ø22 mm