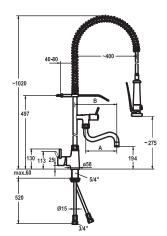

## KWC GASTRO

KWC-No.

Finish all chrome

A 200, B 270 **24.501.146.000** A 300, B 370

24.501.144.000

all chrome

## Commercial kitchen

Lever mixer

- Suspension spring
- TouchProtect anti-scald protection thanks to the "double skin" principle
- Intrinsically safe against backflow
- Swivel spout
- with adjustable gland
- Jet regulator
- Pre-rinse spray
- with integrated delayed closing device to minimize water hammer
- with valve maintenance unit for cleaning
- SprayClean easy to clean and actively prevents limescale buildup
- SprayLock lockable jet spray
- PowerClean needle spray mode
- OptimalSpace ample space for washing or working
- KWC cartridge XL 46 high capacity
- with ceramic discs
- flow rate and temperature continuously variable
- temperature limitation
- Copper tubes ø15 mm
- Fastening by means of threaded sleeve 1 ¼"
- Mounting hole size ø42 mm