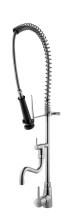

## **KWC** GASTRO

Lever mixer - Commercial kitchen

## Modell-Linie: GASTRO | 24.501.144.000

Taps | Manual taps

# 121276

chromeline, A 300, B 370

- \* Lever mixer
- \* Suspension spring
  \* TouchProtect anti-scald protection thanks to the "double skin" \* TouchProtect - anti-scald protection principle
  \* Intrinsically safe against backflow
  \* Swivel spout
  - with adjustable gland
  - Jet regulator
  \* Pre-rinse spray
  with interpreted delayed classes do

- with integrated delayed closing device to minimize water hammer with valve maintenance unit for cleaning SprayClean easy to clean and actively prevents limescale