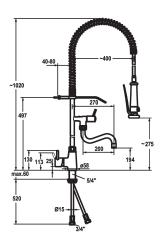

### Projection\_A

A 200 / A 400

A 300 / A 400

### buildup

- Surface Surfac

- flow rate and temperature continuously variable
- temperature limitation\* Copper tubes ø15 mm
- \* Fastening by means of threaded sleeve 1 1/4"

  \* Mounting hole size ø42 mm

# Technical Data

| Flow rate              |
|------------------------|
| Spray: Flow rate       |
| Connection             |
| Spout                  |
| Handling               |
| Kitchen_spray          |
| Projection B           |
| Color code             |
| Installation_type      |
| Faucet_typ             |
| Dimension Height       |
| Acoustic group         |
| Projection_A           |
| Dimension Water outlet |
| material               |

| 24 l/min (3 bar)    |  |  |
|---------------------|--|--|
| 15 l/min (3 bar)    |  |  |
| Coppertubes         |  |  |
| fixed               |  |  |
| side lever          |  |  |
| Pre-rinse spray     |  |  |
| B 270               |  |  |
| chrome              |  |  |
| Pillar installation |  |  |
| Basin1              |  |  |
| 1020                |  |  |
| Mains receiver1     |  |  |
| A 200 / A 400       |  |  |
| 194/275             |  |  |
| Brass               |  |  |
|                     |  |  |