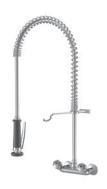

## **KWC GASTRO**

725 40-80 min 120

KWC-No.

Finish

## K.24.42.70.000C78

all chrome

AD 153 +/- 8 mm

## Commercial kitchen

Two-handle mixer

- Suspension spring
- KWC CORONA metal handles, removable
- TouchProtect anti-scald protection thanks to the "double skin" principle
- Intrinsically safe against backflow
- Pre-rinse spray
- with integrated delayed closing device to minimize water hammer
- with valve maintenance unit for cleaning
- SprayClean easy to clean and actively prevents limescale buildup
- SprayLock lockable jet spray PowerClean needle spray mode
- OptimalSpace ample space for washing or working
- Flat valves M20 x 1.25
  - stainless steel valve seat
- Wall connections ½" x ¾", with shut-off valve L 40 eccentric 4 mm