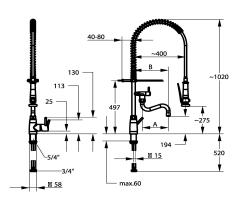

**Technical Data** Energy label Flow rate Connection Spout Handling Kitchenspray Projection B Color code Installation type Faucet\_typ Acoustic group Projection A

- \*Swivel spout

   with adjustable gland

- with ceramic aiscs
   flow rate and temperature continuously variable
   temperature limitation
  \* Flexible connection hoses ½" with transition to ¾"
  \* Fastening by means of threaded sleeve 1 ¼"
  \* Mounting hole size ø42 mm