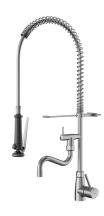

# **KWC** GASTRO E

Lever mixer - Commercial kitchen

## KWC-No.

stainless steel, A 200, B 270, flexible connection hoses

- \* Lever mixer
  \* Suspension spring
  \* TouchProtect anti-scald protection thanks to the "double skin" principle
  \* Intrinsically safe against backflow and cross flow
  \* Swivel spout

**Technical Data** Energy label Flow rate Connection Spout Handling Kitchenspray Projection B Color code Installation type Faucet\_typ Acoustic group Projection A

- \*Swivel spout

   with adjustable gland