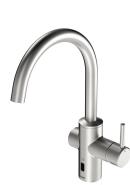

# **KWC** BISTRO E

Lever mixer – Automatic tap, low-touch – Kitchen

## Modell-Linie: BISTRO E | 10.581.102.700FL

Taps | Electronic taps

- pre-set water temperature \* Electrovalve \* Flexible connection hoses 3/8" \* QuickInstallation - Fastening via threaded connection with locking

#### 3600001625

stainless steel, A 220, flexible connection hoses, battery

- \* hybrid tap, low-touch, kitchen \* Made of stainless steel \* Swivel spout fixe, extensible to 50°, 120° and or 360°
- Neopen® Caché® Laminar
   \* OptimalSpace ample space for washing or working
   \* Cartridge