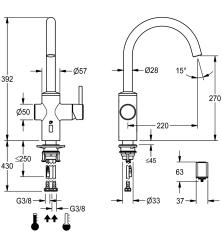

## Modell-Linie: BISTRO E | 10.581.102.700FL

Taps | Electronic taps

- pre-set water temperature \* Electrovalve \* Flexible connection hoses 3/8" \* QuickInstallation - Fastening via threaded connection with locking

\* Mounting hole size ø35 mm \* Scope of delivery: - Battery compartment including 6 V lithium CRP2 battery for installation under the sink

#### Technical Data

| Electronical control | yes             |   |
|----------------------|-----------------|---|
| Connection           | Thermosatic     | 7 |
| Spout                | 2               |   |
| Power supply         | yes             |   |
| Handling             | 2               |   |
| Color code           | stainless steel |   |
| Installation type    | yes             |   |
| Faucet_typ           | Elektronik      |   |
| Design               | 5               |   |
| Projection A         | A 220           |   |