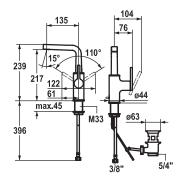

## 12.198.131.000FL

all chrome

A 135, flexible connection hoses, with pop-up valve

**12.198.141.000FL** all chrome

A 135, flexible connection hoses, without pop-up valve

## Lever mixer

- Lever installation possible on the right or left side
- EcoProtect water-saving device
- Swivel spout 180°
- Neoperl® Perlator® SJR, swivelling jet regulator
- KWC cartridge S 25
- with ceramic discs
- flow rate and temperature continuously variable
- Flexible connection hoses ¾"
- Fastening by means of threaded sleeve M33 x 1.5
- Scope of delivery:
- KWC pop-up valve Z.538.581.000