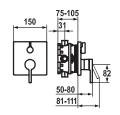

## Tub

Trim kit with function unit

- Outflow top and below
- Turning handle for diverter
- KWC cartridge M 35 H
- with ceramic discs
- flow rate and temperature continuously variable
- Scope of delivery:
- Function unit, lever, cap, sleeve, cover plate, holder for escutcheon, diverter
- Fastening of the cover plate without screws
- To be ordered separately:

  Unit for concealed installation KWC BLUEBOX®
- $-\frac{1}{2}$ ", without shut-off valve, 39.999.900.931
- $-\frac{3}{4}$ " (½"), with shut-off valve, 39.999.910.931
- $-\frac{3}{4}$ ", with shut-off valve, 39.999.930.931