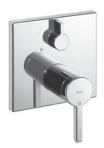

## Tub

Trim kit with function unit

- Outflow top and below
- Turning handle for diverter
- KWC cartridge M 35 H
- with ceramic discs
- flow rate and temperature continuously variable
- Scope of delivery:
- Function unit, lever, cap, sleeve, cover plate, holder for escutcheon, diverter
- Fastening of the cover plate without screws
- To be ordered separately: