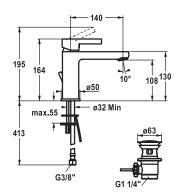

## Lever mixer

- CoolFix Cold water flow with a centered lever
- EcoProtect water-saving device
- Fixed spout
- Neoperl® Perlator®
- OptimalSpace ample space for washing or working
- KWC cartridge M 35 OP
- with ceramic discs
- flow rate and temperature continuously variable
- temperature limitation
- Flexible connection hoses ¾"
- Fastening by means of stud bolt 2x M6 x 1
- Mounting hole size ø35 mm