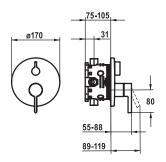

## Tub

Trim kit with function unit

- Outflow top and below
- Turning handle for diverter
- KWC cartridge M 35 H
- with ceramic discs
- flow rate and temperature continuously variable
- Scope of delivery:
- Function unit, lever, cap, sleeve, cover plate, holder for escutcheon, diverter
- Fastening of the cover plate without screws
- To be ordered separately:

  Unit for concealed installation KWC BLUEBOX®
- $-\frac{1}{2}$ ", without shut-off valve, 39.999.900.931
- $-\frac{3}{4}$ " (½"), with shut-off valve, 39.999.910.931
- $-\frac{3}{4}$ ", with shut-off valve, 39.999.930.931