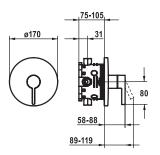

## KWC FIT

KWC-No.

21.544.502.000 Trim kit

Finish all chrome

## Shower

Trim kit with function unit

- Outflow top or below
- KWC cartridge M 35 H
- with ceramic discs
- flow rate and temperature continuously variable • Scope of delivery:
- Function unit, lever, cap, sleeve, cover plate, holder for escutcheon
- Fastening of the cover plate without screws
- To be ordered separately:
- Unit for concealed installation KWC BLUEBOX®
  ½", without shut-off valve, 39.999.900.931
- <sup>3</sup>/<sub>4</sub>" (<sup>1</sup>/<sub>2</sub>"), with shut-off valve, 39.999.910.931
- ¾", with shut-off valve, 39.999.930.931