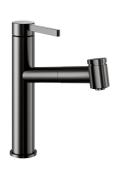

# KWC BEVO E

Lever mixer - Kitchen

# Modell-Linie: BEVO E | 10.531.032.700FL ++

Taps | Manual taps

## 10.531.032.700FL

stainless steel, A 220, flexible connection hoses

industrial black, A 220, flexible connection hoses

- TouchProtect anti-scald protection thanks to the "double skin"
- principle
  Pull-out spray