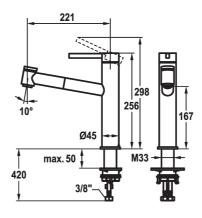

  - with ceramic discs
     flow rate and temperature continuously variable
    Flexible connection hoses 3/8"
- QuickInstallation Fastening via threaded connection with locking screws Mounting hole size ø35 mm

Flow rate normal spray 8 l/min (3 bar) Flow rate needle spray 7 l/min (3 bar) Acoustic group I