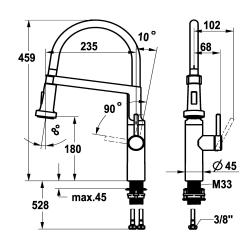

- flow rate and temperature continuously variable
- \* Flexible connection hoses %"

  \* QuickInstallation Fastening via threaded connection with locking screws
  \* Mounting hole size ø35 mm

NEW

#### **Technical Data**

| Connection        |  |  |
|-------------------|--|--|
| Spout             |  |  |
| Handling          |  |  |
| Kitchenspray      |  |  |
| Color code        |  |  |
| Installation type |  |  |
| Faucet_typ        |  |  |
| Design            |  |  |
| Projection A      |  |  |

| Thermosatic     |  |  |
|-----------------|--|--|
| 2               |  |  |
| 2               |  |  |
| 5               |  |  |
| stainless steel |  |  |
| yes             |  |  |
| Lever mixer     |  |  |
| 5               |  |  |
| A 235           |  |  |
|                 |  |  |