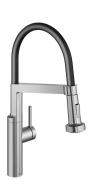

# **KWC** BISTRO E

Lever mixer – Kitchen

## Modell-Linie: BISTRO E | 10.581.433.700FL

Taps | Manual taps

## KWC-No.

stainless steel, A 235, flexible connection hoses

- \* Lever mixer

  \* HighFlex patented spring hose technology

  \* Lever installation only possible on the right side

   Child safety: cold water flow in lever position towards the front