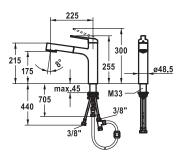

## KWC DOMO | 6.0

4

KWC-No.

Finish

all chrome

10.665.033.000FL

A 225, flexible connection hoses