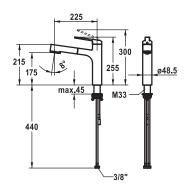

## 10.661.033.000FL

all chrome

A 225, flexible connection hoses

## Lever mixer

- TouchProtect anti-scald protection thanks to the "double skin" principle
- Intrinsically safe against backflow
- Pull-out spray
- SprayClean easy to clean and actively prevents limescale buildup
- up to 600 mm pull-out lengthTripleClean Normal, soft, and power stream modes
- hose surface to fit faucet surface
- QuickConnect Simple hose connection system
- Hose guide, swivelling 120°
- EasyLock a pull-out spray that easily slides back into place
- OptimalSpace ample space for washing or working
- KWC cartridge M 35 S
- with ceramic discs
- flow rate and temperature continuously variable
- temperature limitation
- Flexible connection hoses ¾"
- QuickInstallation Fastening via threaded connection with locking screws
- Mounting hole size ø35 mm