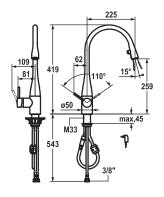

Finish

A 225, flexible connection hoses, mains receiver

A 225, flexible connection hoses, mains receiver

all chrome

stainless steel

- up to 600 mm pull-out length
- hose surface to fit faucet surface
- Hose guide, swivelling 320°
- EasyLock a pull-out spray that easily slides back into place
- OptimalSpace ample space for washing or working
- KWC cartridge M 35
- with ceramic discs
- flow rate and temperature continuously variable
- Flexible connection hoses ¾"
- Fastening by means of threaded sleeve M33 x 1.5
- Mounting hole size ø35 mm
- Scope of delivery:
- Mains receiver 100-240 V / operating voltage 6.75 V / cable length 1100 mm