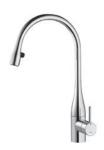

## KWC EVE

## Kitchen with LEDShine

KWC-No.

10.121.103.000FL

10.121.103.700FL

- Lever installation possible on the right or left side
- TouchProtect anti-scald protection thanks to the "double skin" principle
- Pull-out aerator covered
- Neoperl® Caché®
- integrated ON/OFF push-button with automatic shut-off after 45 minutes