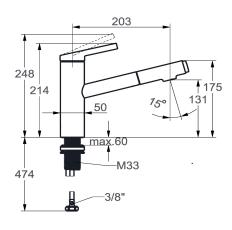

- \* KWC cartridge M 35 S with ceramic discs flow rate and temperature continuously variable

- temperature limitation
  \* Flexible connection hoses %"
  \* QuickInstallation Fastening via threaded connection with locking
- screws
  \* Mounting hole size ø35 mm

## Technical Data

| Energy label      |   |   |   |
|-------------------|---|---|---|
| Connection        |   |   |   |
| Spout             |   |   |   |
| Handling          |   |   |   |
| Kitchenspray      |   |   |   |
| Color code        |   |   |   |
| Installation type |   |   |   |
| Faucet_typ        |   |   |   |
| Projection A      | • | • | • |
|                   |   |   |   |

| А            |  |  |  |
|--------------|--|--|--|
| fitJet       |  |  |  |
| 2            |  |  |  |
| yes          |  |  |  |
| yes          |  |  |  |
| chrome       |  |  |  |
| yes          |  |  |  |
| Needle spray |  |  |  |
| A 205        |  |  |  |
|              |  |  |  |