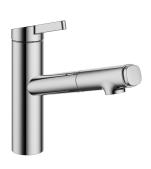

### 125572

- \* Lever mixer \* Touch Protect anti-scald protection thanks to the "double skin" \* TouchProtect - anti-scald protection thanks to the "double skir principle \* Intrinsically safe against backflow \* Pull-out spray - up to 500 mm pull-out length - QuickConnect - Simple hose connection system \* Hose guide, swivelling 120° \* EasyLock - a pull-out spray that easily slides back into place

- \* KWC cartridge M 35 S with ceramic discs flow rate and temperature continuously variable

- temperature limitation
  \* Flexible connection hoses %"
  \* QuickInstallation Fastening via threaded connection with locking
- screws
  \* Mounting hole size ø35 mm