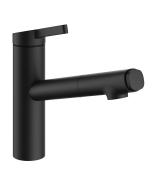

### 125573

- \* Lever mixer

  \* TouchProtect anti-scald protection thanks to the "double skin" principle

  \* Intrinsically safe against backflow

  \* Pull-out spray

   up to 500 mm pull-out length

   QuickConnect Simple hose connection system

  \* Hose guide, swivelling 120°

  \* EasyLock a pull-out spray that easily slides back into place

- \* KWC cartridge M 35 S with ceramic discs flow rate and temperature continuously variable

- temperature limitation
  \* Flexible connection hoses %"
  \* QuickInstallation Fastening via threaded connection with locking
- screws
  \* Mounting hole size ø35 mm

| А            |   |   |  |
|--------------|---|---|--|
| fitJet       |   |   |  |
| 2            |   |   |  |
| yes          |   |   |  |
| yes          |   |   |  |
| matt black   |   |   |  |
| yes          |   |   |  |
| Needle spray |   |   |  |
| A 205        | • | • |  |
|              |   |   |  |