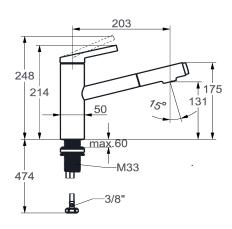

# **Technical Data**

| Energy label      |  |  |
|-------------------|--|--|
| Connection        |  |  |
| Spout             |  |  |
| Handling          |  |  |
| Kitchenspray      |  |  |
| Color code        |  |  |
| Installation type |  |  |
| Faucet_typ        |  |  |
| Projection A      |  |  |
|                   |  |  |

| А            |   |   |  |
|--------------|---|---|--|
| fitJet       |   |   |  |
| 2            |   |   |  |
| yes          |   |   |  |
| yes          |   |   |  |
| matt black   |   |   |  |
| yes          |   |   |  |
| Needle spray |   |   |  |
| A 205        | • | • |  |
|              |   |   |  |