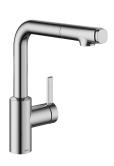

# KWC FIT

Lever mixer – Kitchen

# Modell-Linie: FIT | 10.541.002.000FL

Taps | Manual taps

## 125577

matt black, A 200, flexible connection hoses

- \* Lever mixer
- $^{\star}$  Lever installation only possible on the right side
- Child safety: cold water flow in lever position towards the front \* gap between wall and centre of mounting hole min. 25 mm
- \* Intrinsically safe against backflow \* Pull-out spray
- up to 500 mm pull-out length
- QuickConnect Simple hose connection system \* Hose guide, swivelling 120°
- \* EasyLock a pull-out spray that easily slides back into place
- \* OptimalSpace ample space for washing or working
- \* KWC cartridge M 35 S with ceramic discs
- flow rate and temperature continuously variable
- temperature limitation
  \* Flexible connection hoses %"
- \* QuickInstallation Fastening via threaded connection with locking screws
  \* Mounting hole size ø35 mm