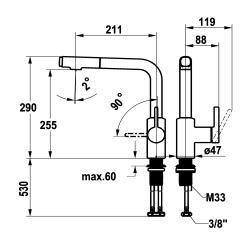

## 125577

matt black, A 200, flexible connection hoses

- \* Lever mixer
- $^{\star}$  Lever installation only possible on the right side
- Child safety: cold water flow in lever position towards the front \* gap between wall and centre of mounting hole min. 25 mm
- \* Intrinsically safe against backflow \* Pull-out spray
- up to 500 mm pull-out length
- QuickConnect Simple hose connection system \* Hose guide, swivelling 120°
- \* EasyLock a pull-out spray that easily slides back into place
- \* OptimalSpace ample space for washing or working
- \* KWC cartridge M 35 S with ceramic discs
- flow rate and temperature continuously variable
- temperature limitation
  \* Flexible connection hoses %"
- \* QuickInstallation Fastening via threaded connection with locking screws
  \* Mounting hole size ø35 mm

**Technical Data** 

Energy Label Flow rate needle spray Flow rate normal spray Connection Spout Handling Kitchenspray Color\_code Installation type Faucet\_typ Design Acoustic group Projection\_A

6.5 l/min (3 bar) 6.5 l/min (3 bar) Thermosatic Shut-off valve chrome Shut-off valve Lever mixer Shut-off valve A 200