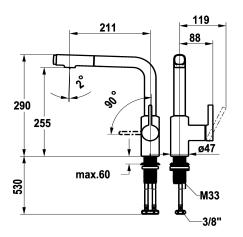

#### **Technical Data**

| Energy Label           |  |
|------------------------|--|
| Flow rate needle spray |  |
| Flow rate normal spray |  |
| Connection             |  |
| Spout                  |  |
| Handling               |  |
| Kitchenspray           |  |
| Color_code             |  |
| Installation type      |  |
| Faucet_typ             |  |
| Design                 |  |
| Acoustic group         |  |
| Projection_A           |  |

# l/min (3 bar) l/min (3 bar) rmosatic t-off valve t black t-off valve er mixer t-off valve 00