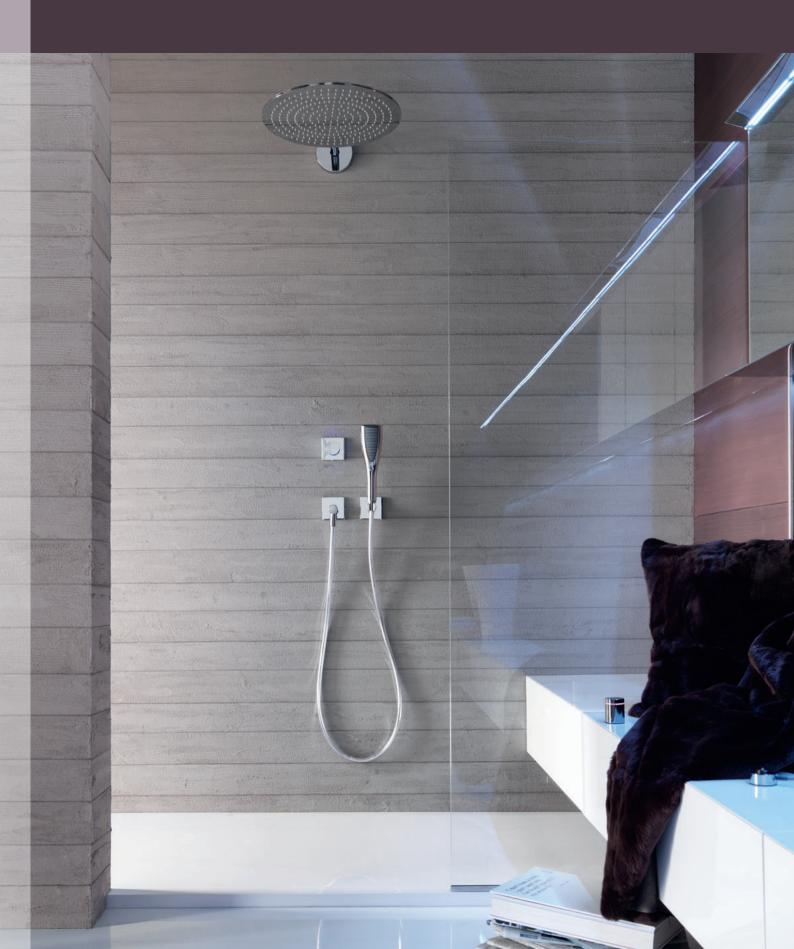

### Comfort in the shower

Comfort and elegance in perfect harmony: whether it is a diverter that switches between a shower head and a hand shower with a simple touch of a button or an integrated thermostat – safety, aesthetics and relaxation go hand in hand.

### Maximum minimalism

Sheer elegance: KWC ONO touch light **PRO** is a masterpiece of minimalism. In a wall model with a concealed unit, all the water-bearing elements are hidden away neatly and invisibly behind the wall. Anything that can still be seen is there purely for aesthetic effect.