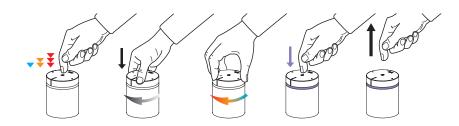

#### tip'n'flow 1-2-3 (one two three TIPS)

Tap briefly once, twice or three times to call up the default programme.

#### Temperature control

Simply turn to set your preferred temperature.

#### Volume control

Press and turn to control the flow rate as required.

#### Changing the default programme settings

Select the tip'n'flow 1-2-3 position, then set your preferred flow rate and temperature and release the button. Press the button and hold it down until the light ring shines purple. Release the button to save the settings (indicated by the light flashing twice).