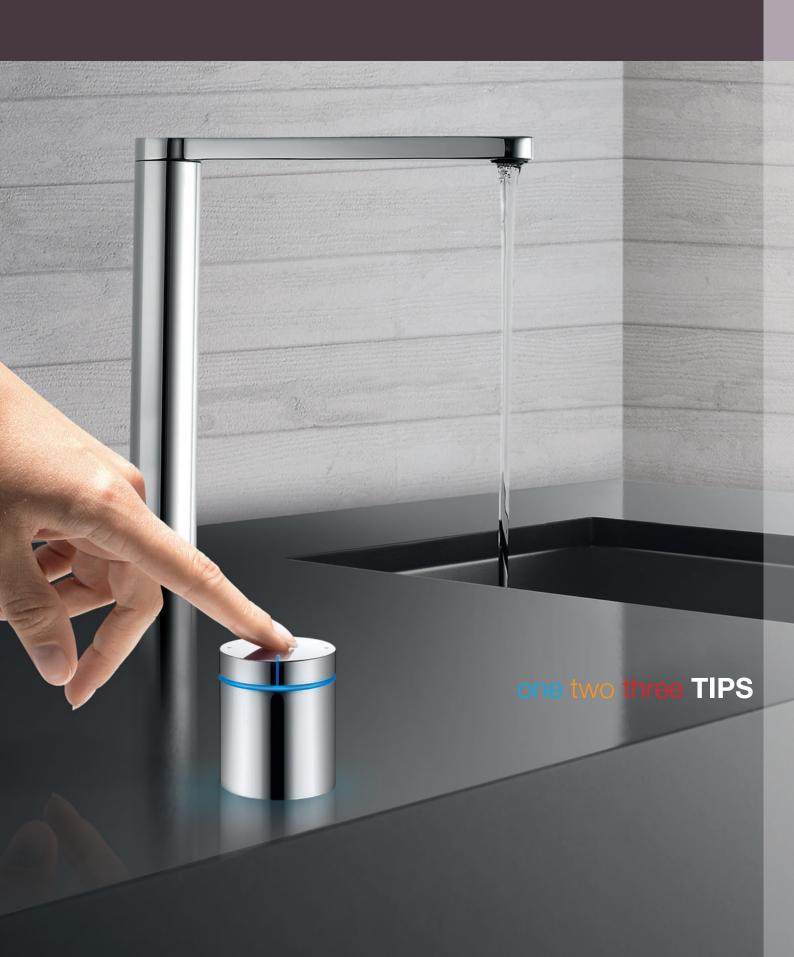

#### Water that responds to your touch

It feels good. The flow rate and temperature can be controlled by gently tapping the operating unit and programmed entirely to suit your requirements.

#### tip'n'flow 1-2-3 (one two three TIPS)

Tap briefly once, twice or three times to call up the default programme.