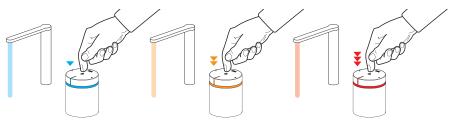

#### tip'n'flow 1-2-3 (one two three TIPS)

Tap briefly once, twice or three times to call up the default programme.