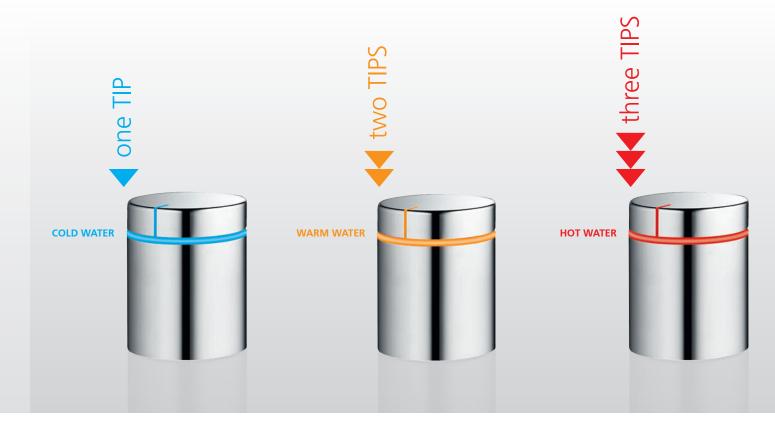

#### tip'n'flow 1-2-3 (one two three TIPS)

Tap briefly once, twice or three times to call up the default programme.