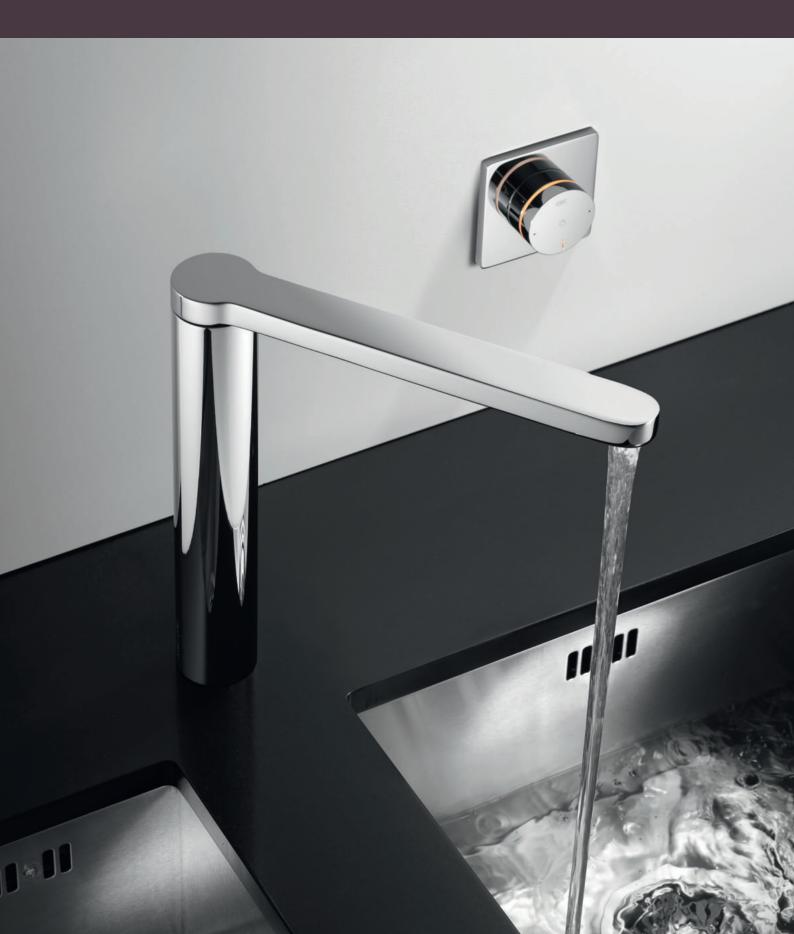

### Maximum minimalism

Sheer elegance: KWC ONO touch light **PRO** is a masterpiece of minimalism. In a wall model with a concealed unit, all the water-bearing elements are hidden away neatly and invisibly behind the wall. Anything that can still be seen is there purely for aesthetic effect.