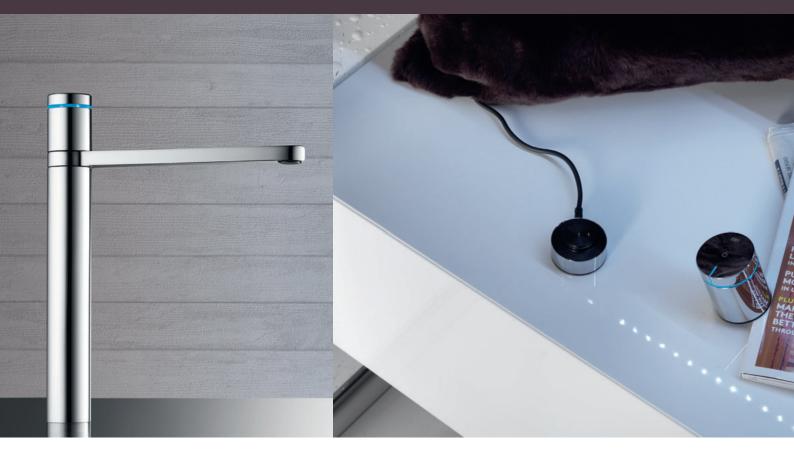

#### Remote control

The operating unit is also available in a wireless version. A magnet enables you to easily remove it from the top of the swivel spout and place it anywhere you like in the room.

To recharge the remote control battery, all you have to do is place the entire operating unit in the charging device supplied. A fully charged battery provides approximately 40 hours of operating time.

#### Creative freedom

Every room is different and everyone's tastes are unique. KWC ONO touch light **PRO** takes personal preferences into account with its exceptionally versatile product range. The operating unit can be positioned anywhere, for example – on work surfaces, on the basin or even on the wall.