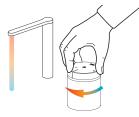

#### Temperature control

Simply turn to set your preferred temperature.

#### Volume control

Press and turn to control the flow rate as required.