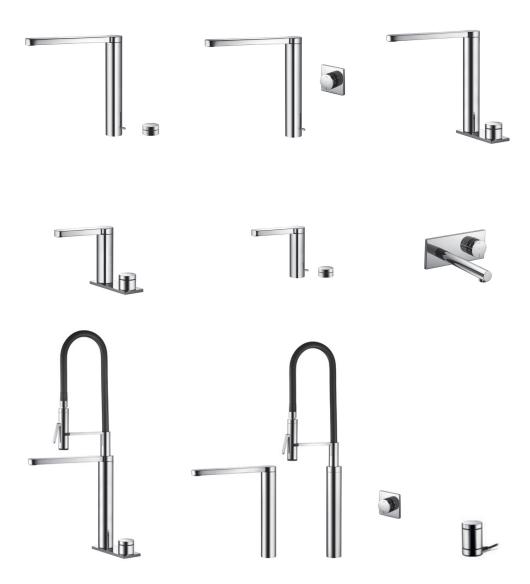

### A diverse range

Whether you are looking for a faucet for your kitchen or bathroom, KWC touch light **PRO** is available in various versions to fulfil whatever aesthetic and functional requirements you may have.