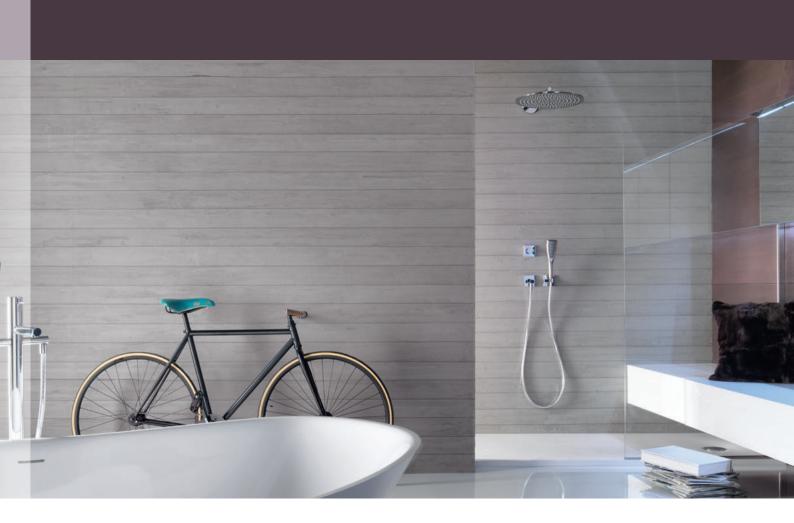

### Comfort in the shower

Comfort and elegance in perfect harmony: whether it is a diverter that switches between a shower head and a hand shower with a simple touch of a button or an integrated thermostat – safety, aesthetics and relaxation go hand in hand.

# Everything under control

Filling the bathtub automatically? It is easy to programme the water temperature and flow rate, and KWC ONO touch light **PRO** keeps everything under control while your bathtub is being filled. So you can relax even before enjoying your bath.

### Maximum minimalism

Sheer elegance: KWC ONO touch light **PRO** is a masterpiece of minimalism. In a wall model with a concealed unit, all the water-bearing elements are hidden away neatly and invisibly behind the wall. Anything that can still be seen is there purely for aesthetic effect.