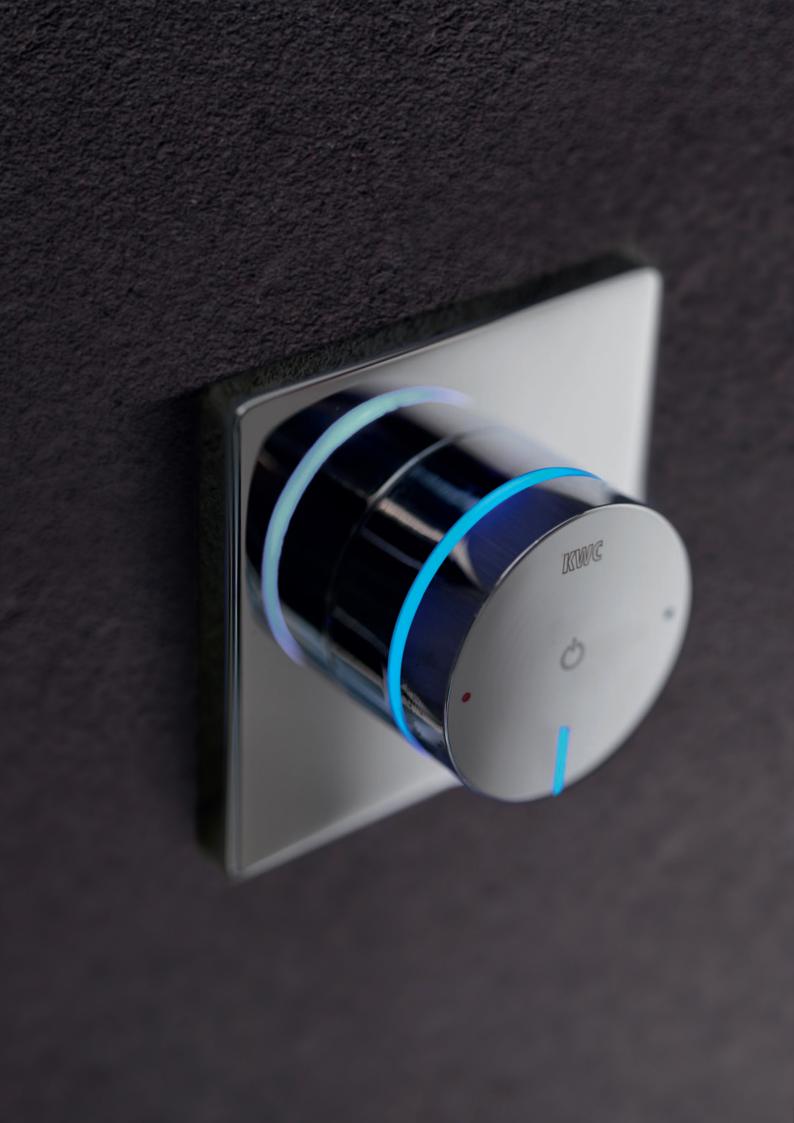

#### Water that responds to your touch

It feels good. The flow rate and temperature can be controlled by gently tapping the operating unit and programmed entirely to suit your requirements.

#### tip'n'flow 1-2-3 (one two three TIPS)

Tap briefly once, twice or three times to call up the default programme.

#### Temperature control

Simply turn to set your preferred temperature.

#### Volume control

Press and turn to control the flow rate as required.

#### Changing the default programme settings

Select the tip'n'flow 1-2-3 position, then set your preferred flow rate and temperature and release the button. Press the button and hold it down until the light ring shines purple. Release the button to save the settings (indicated by the light flashing twice).