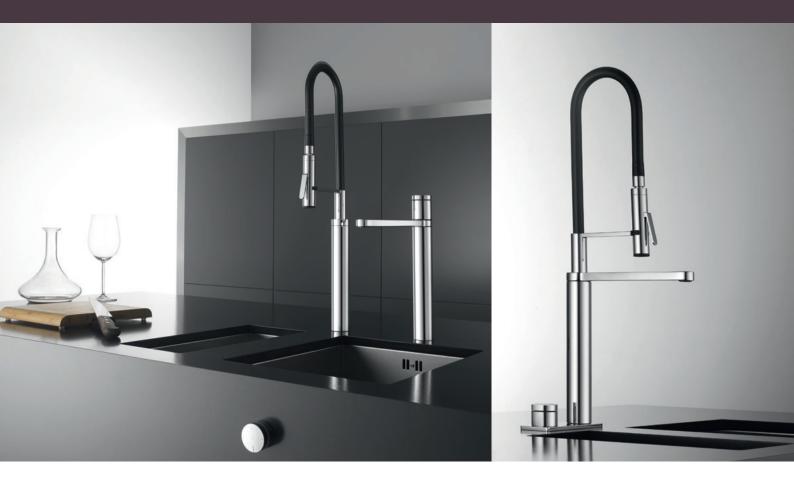

### The highflex<sup>®</sup> combination

KWC ONO touch light **PRO** with patented highflex<sup>®</sup> spring hose technology is a particular highlight in any kitchen. Various installation options are possible – from a compact 1-hole solution to 2 or 3-hole versions.

### A diverse range

Whether you are looking for a faucet for your kitchen or bathroom, KWC touch light **PRO** is available in various versions to fulfil whatever aesthetic and functional requirements you may have.