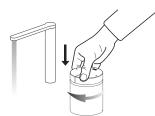

#### tip'n'flow 1-2-3 (one two three TIPS)

Tap briefly once, twice or three times to call up the default programme.

#### Temperature control

Simply turn to set your preferred temperature.

#### Volume control

Press and turn to control the flow rate as required.

#### Changing the default programme settings

Select the tip'n'flow 1-2-3 position, then set your preferred flow rate and temperature and release the button. Press the button and hold it down until the light ring shines purple. Release the button to save the settings (indicated by the light flashing twice).