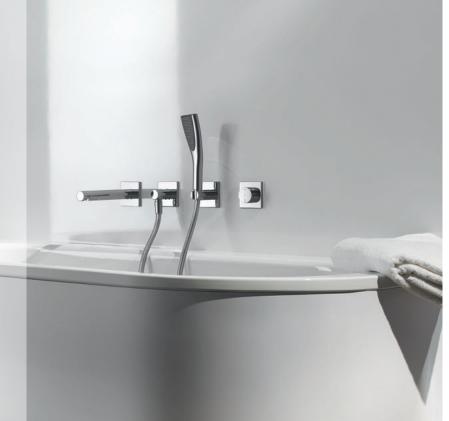

# Everything under control

Filling the bathtub automatically? It is easy to programme the water temperature and flow rate, and KWC ONO touch light **PRO** keeps everything under control while your bathtub is being filled. So you can relax even before enjoying your bath.

### Maximum minimalism

Sheer elegance: KWC ONO touch light **PRO** is a masterpiece of minimalism. In a wall model with a concealed unit, all the water-bearing elements are hidden away neatly and invisibly behind the wall. Anything that can still be seen is there purely for aesthetic effect.