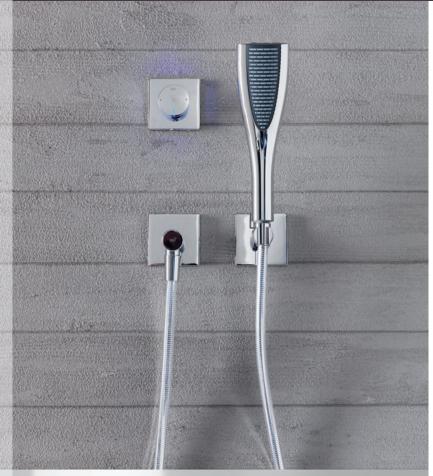

### Comfort in the shower

Comfort and elegance in perfect harmony: whether it is a diverter that switches between a shower head and a hand shower with a simple touch of a button or an integrated thermostat – safety, aesthetics and relaxation go hand in hand.

### Maximum minimalism

Sheer elegance: KWC ONO touch light **PRO** is a masterpiece of minimalism. In a wall model with a concealed unit, all the water-bearing elements are hidden away neatly and invisibly behind the wall. Anything that can still be seen is there purely for aesthetic effect.