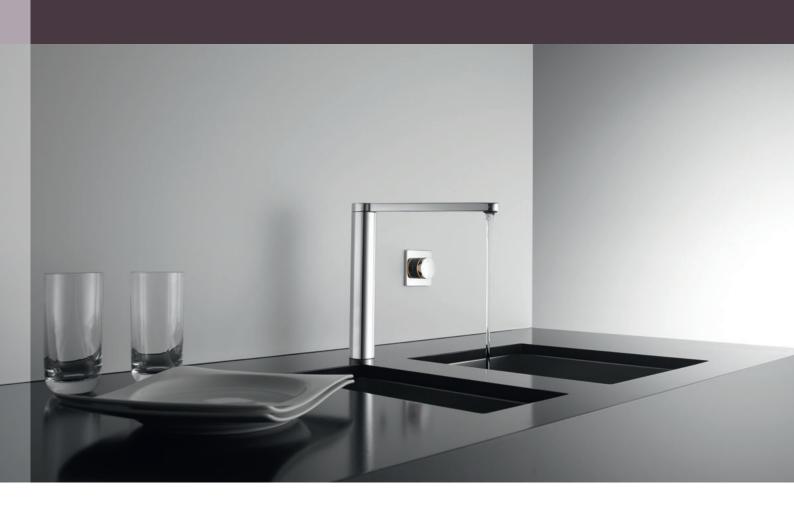

#### Creative freedom

Every room is different and everyone's tastes are unique. KWC ONO touch light **PRO** takes personal preferences into account with its exceptionally versatile product range. The operating unit can be positioned anywhere, for example – on work surfaces, on the basin or even on the wall.

#### Adding style to your kitchen

The kitchen is not just any old room. This is the place where culinary masterpieces are created and the art of cooking is celebrated, and KWC ONO touch light **PRO** provides both stylish inspiration and practical help.

#### Kitchen