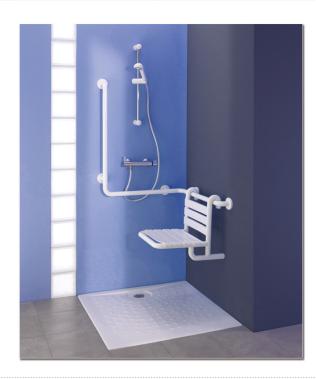

# Range: Pack for accessibility Ref: 60063 - Presto pack comfort for shower

## > Function:

- . This PRESTO Comfort shower pack consists of an extra-flat shower tray (with siphon included), a thermostatic wall-mounted mixer, a corner bar with a vertical bar,
- a hanging seat, and a complete shower bar, allows a quick and easy compliance of a bathroom for people with reduced mobility
  The extra-flat tray makes it easier for wheelchair users to reach comfort and safety for the user.
- The thermostatic mixing valve allows a precise adjustment of the desired temperature, a comfort particularly appreciated by the users and caregivers.

#### > Composition:

- Extra-flat shower tray 900 x 900 mm with floor drain ref. 60201
  Thermostatic wall-mounted mixer with ergonomic control ref.75640
  Corner bar with vertical bar in aluminum ABS antibacterial sheath ref. 60724
  Hanging shower seat in nylon sheathed aluminum ref.60420
- Shower rail complete with adjustable, flexible support and hand shower ref.60260