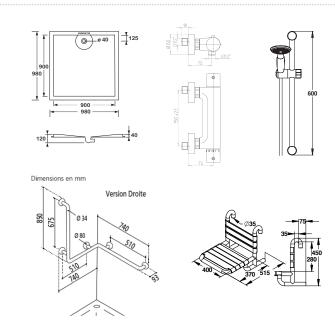

#### > Composition:

- Extra-flat shower tray 900 x 900 mm with floor drain ref. 60201
  Thermostatic wall-mounted mixer with ergonomic control ref.75640
  Corner bar with vertical bar in aluminum ABS antibacterial sheath ref. 60724
  Hanging shower seat in nylon sheathed aluminum ref.60420
- Shower rail complete with adjustable, flexible support and hand shower ref.60260