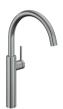

## **BISTRO E - Køkken**

| Overflade    | Sidebetjent - H: 459 mm | Vare nr.      | Pris     |
|--------------|-------------------------|---------------|----------|
| Rustfri stål | HighFlex, A235          | 10.581433-700 | 7.088,00 |