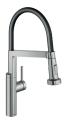

| Overflade    | Berøringsfri hybrid - H: 392 mm | Vare nr.      | Pris    |
|--------------|---------------------------------|---------------|---------|
| Rustfri stål | Med sensor/batteri              | 10.581102-700 | 8.506,- |
| Rustfri stål | Med sensor/230V                 | 10.581112-700 | 8.979,- |