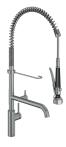

| Overflade    | Sidebetjent - H: 820 mm | Vare nr.      | Pris     |
|--------------|-------------------------|---------------|----------|
| Rustfri stål | Forbruser med tud, A295 | 10.581144-700 | 8.979,00 |