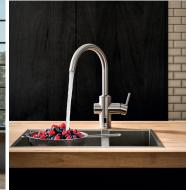

| Overflade    | Sidebetjent - H: 448 mm | Vare nr.      | Pris     |
|--------------|-------------------------|---------------|----------|
| Rustfri stål | Svingbar tud, A250      | 10.581013-700 | 5.009,00 |