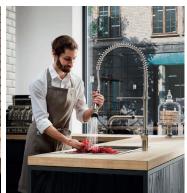

| Overflade    | Sidebetjent - H: 820 mm | Vare nr.      | Pris     |
|--------------|-------------------------|---------------|----------|
| Rustfri stål | Forbruser med tud, A295 | 10.581144-700 | 8.979,00 |