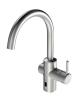

| Overflade    | Berøringsfri hybrid - H: 392 mm | Vare nr.      | Pris    |
|--------------|---------------------------------|---------------|---------|
| Rustfri stål | Med sensor/batteri              | 10.581102-700 | 8.506,- |
| Rustfri stål | Med sensor/230V                 | 10.581112-700 | 8.979,- |