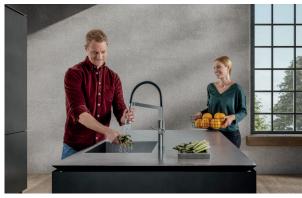

## **BISTRO E - Køkken**

| Overflade    | Sidebetjent - H: 459 mm | Vare nr.      | Pris     |
|--------------|-------------------------|---------------|----------|
| Rustfri stål | HighFlex, A235          | 10.581433-700 | 7.088,00 |